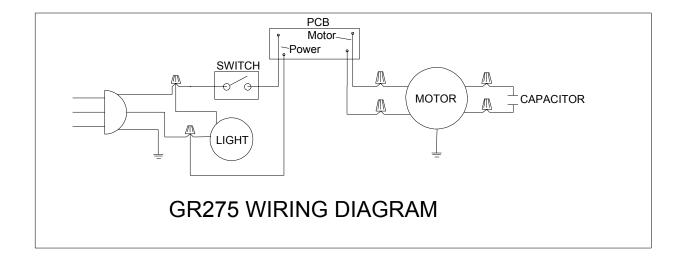

GR275 6" VS GRINDER

G-8A-1 PART NO. A05503 DATE 09-02-04

NOTE: PARTS LIGHTLY SHADED ARE NOT SERVICEABLE.