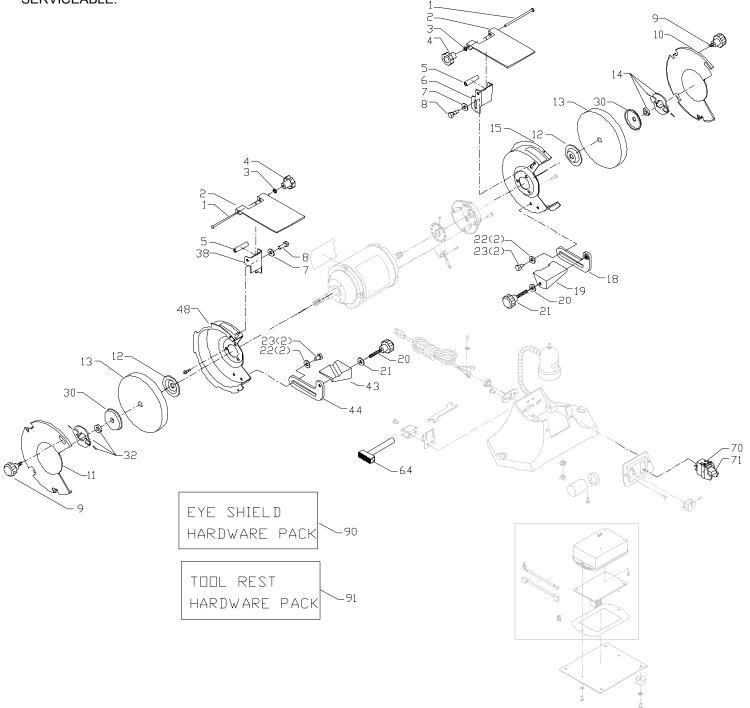

GR275 6" VS GRINDER

G-8A-1 PART NO. A05503 DATE 09-02-04

NOTE: PARTS LIGHTLY SHADED ARE NOT SERVICEABLE.

## **REPLACEMENT PARTS**

| Ref.        |                  |                           |
|-------------|------------------|---------------------------|
| <u>No</u> . | <u>Part No</u> . | Description               |
| 1           | 902581           | M6 X 80MM CARRIAGE HD SCR |
| 2           | 901911           | EYESHIELD                 |
| 3           | 900227           | FLAT WASHER               |
| 4           | 902582           | KNOB                      |
| 5           | 902583           | SPACER                    |
| 6           | 902584           | RIGHT SPARK BREAKER       |
| 7           | 1320090          | FLAT WASHER               |
| 8           | 1340609          | HEX HD SCREW              |
| 9           | 908948           | KNOB                      |
| 10          | A05485           | RIGHT COVER               |
| 11          | A05486           | LEFT COVER                |
| 12          | 1320201          | FLANGE                    |
| 13          | 23-684           | 60G GRINDING WHEEL        |
|             | 902642           | 60G WHITE GRINDING WHEEL  |
|             | n 23-005         | 6" BUFFING WHEEL          |
| 14          | A05487           | RH QUICK RELEASE NUT      |
| 15          | A05488           | R. H. WHEEL GUARD         |
| 18          | 902631           | R. H. TOOL REST SUPPORT   |
| 19          | 902632           | RIGHT TOOL REST           |

| Ref.        |                  |                         |
|-------------|------------------|-------------------------|
| <u>No</u> . | <u>Part No</u> . | Description             |
| 20          | 904-01-010-1604  | FLAT WASHER             |
| 21          | 902633           | 5/16-18" KNOB           |
| 22          | 904-01-010-1605  | FLAT WASHER             |
| 23          | 901-01-060-0605  | HEX HD SCREW            |
| 30          | A05499           | FLANGE                  |
| 32          | A05489           | LH QUICK RELEASE NUT    |
| 38          | 902586           | LEFT SPARK BREAKER      |
| 43          | 902640           | LEFT TOOL REST          |
| 44          | 902641           | L. H. TOOL REST SUPPORT |
| 48          | A05492           | L. H. WHEEL GUARD       |
| 64          | 23-006           | WHEEL DRESSER           |
| 70          | 1343759          | SWITCH                  |
| 71          | 1343758          | KEY                     |
| 90          | 901919           | EYE SHIELD HDWE PACK    |
| 91          | 901921           | TOOL REST HDWE PACK     |