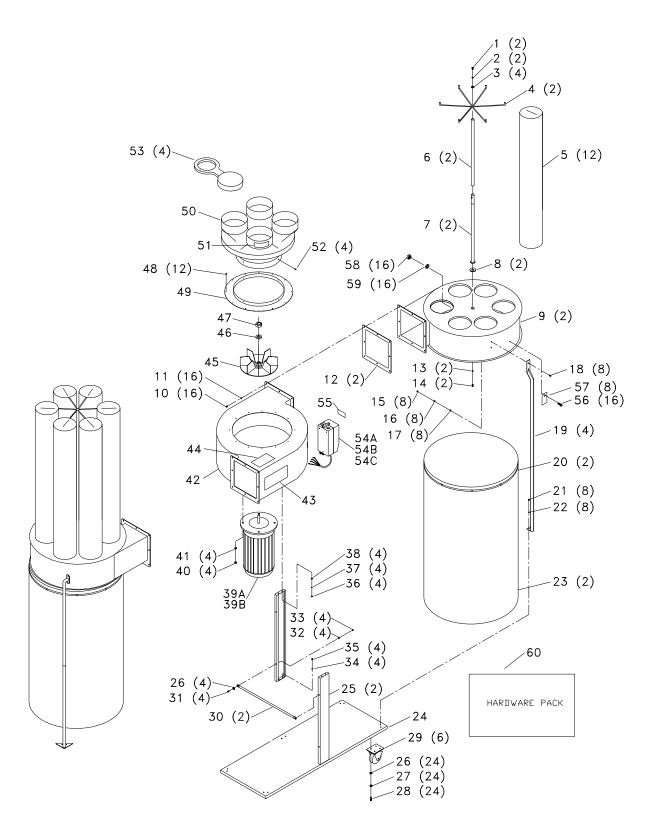

## REPLACEMENT PARTS

| Ref.        |     |                             |                                                                                                                                                                                                                                                                                                                            | Ref.        |    |                 |                                       |
|-------------|-----|-----------------------------|----------------------------------------------------------------------------------------------------------------------------------------------------------------------------------------------------------------------------------------------------------------------------------------------------------------------------|-------------|----|-----------------|---------------------------------------|
| <u>No</u> . |     | Part No.                    | Description 5/16-18 X 1 1/4" HEX HD SCREW 5/16" LOCK WASHER SPECIAL WASHER HANGER, T2 HANGER, T1 UPPER DUST BAG UPPER HANGER SUPPORT, T2 UPPER HANGER SUPPORT, T1 LOWER HANGER SUPPORT, T2 LOWER HANGER SUPPORT, T1 SPECIAL WASHER, T2 SPECIAL WASHER, T2 SPECIAL WASHER, T1 DRUM, T2 DRUM, T1 5/16-18 X 5/8" HEX HD SCREW | <u>No</u> . |    | Part No.        | <u>Description</u>                    |
| 1           | n   | 901-01-060-0602             | 5/16-18 X 1 1/4" HEX HD SCREW                                                                                                                                                                                                                                                                                              | 33          |    | 902-01-010-1300 | 5/16-18 HEX NUT                       |
| 2           | ••• | 1343390                     | 5/16" LOCK WASHER                                                                                                                                                                                                                                                                                                          | 34          |    |                 | 5/16" LOCK WASHER                     |
| 3           |     | 1342841                     | SPECIAL WASHER                                                                                                                                                                                                                                                                                                             | 35          | n  |                 | 5/16-18 X 5/8" HEX HD SCREW           |
| 4           |     | 902245                      | HANGER. T2                                                                                                                                                                                                                                                                                                                 | 36          |    |                 | 5/16-18 HEX NUT                       |
|             |     | 1342842                     | HANGER. T1                                                                                                                                                                                                                                                                                                                 | 37          |    |                 | 5/16" LOCK WASHER                     |
| 5           |     | 50-826                      | UPPER DUST BAG                                                                                                                                                                                                                                                                                                             | 38          |    |                 | 5/16" FLAT WASHER                     |
| 6           |     | 902242                      | UPPER HANGER SUPPORT, T2                                                                                                                                                                                                                                                                                                   | 39A         |    | 1342850         | MOTOR (1PH, 5HP)                      |
|             |     | 1342843                     | UPPER HANGER SUPPORT, T1                                                                                                                                                                                                                                                                                                   | 39B         |    |                 | MOTOR (3PH, 5HP)                      |
| 7           |     | 902242<br>1342843<br>902243 | LOWER HANGER SUPPORT, T2                                                                                                                                                                                                                                                                                                   | 40          |    | 902-01-100-1028 | 1/2-13 HÈX NUT                        |
|             |     | 1342844<br>902237           | LOWER HANGER SUPPORT, T1                                                                                                                                                                                                                                                                                                   | 41          |    | 904-02-020-1705 | 1/2" LOCK WASHER                      |
| 8           |     | 902237                      | SPECIAL WASHER, T2                                                                                                                                                                                                                                                                                                         | 42          |    | 902235          | HOUSING, INCL:, T2                    |
|             |     | 1342841                     | SPECIAL WASHER, T1                                                                                                                                                                                                                                                                                                         |             |    | 1342852         | HOUSING, INCL:, T1                    |
| 9           |     | 902239                      | DRUM, T2                                                                                                                                                                                                                                                                                                                   | 43          |    | 902821          | NAMEPLATE, T2                         |
|             |     | 1342889                     | DRUM, T1                                                                                                                                                                                                                                                                                                                   |             |    |                 | NAMEPLATE, T1                         |
| 10          | n   | 901-01-060-0606             | 5/16-18 X 5/8" HEX HD SCREW                                                                                                                                                                                                                                                                                                | 44          |    |                 | WARNING LABEL, T2                     |
| 11          |     | 1343390                     | 5/16" LOCK WASHER                                                                                                                                                                                                                                                                                                          |             |    |                 | WARNING LABEL, T1                     |
| 12          |     | 1342890                     | 5/16-18 X 5/8" HEX HD SCREW<br>5/16" LOCK WASHER<br>GASKET<br>5/16" LOCK WASHER<br>5/16-18 X 1 1/4" HEX HD SCREW<br>5/16-18 LOCK NUT<br>5/16" LOCK WASHER<br>5/16" FLAT WASHER<br>5/16" FLAT WASHER<br>DRUM SUPPORT. T2                                                                                                    | 45          |    |                 | IMPELLER                              |
| 13          |     | 1343390                     | 5/16" LOCK WASHER                                                                                                                                                                                                                                                                                                          | 46          |    | 1342854         | SPECIAL WASHER                        |
| 14          | n   | 901-01-060-0602             | 5/16-18 X 1 1/4" HEX HD SCREW                                                                                                                                                                                                                                                                                              | 47          |    | 1342855         | SPECIAL NUT                           |
| 15          |     | 1342922                     | 5/16-18 LOCK NUT                                                                                                                                                                                                                                                                                                           | 48          |    |                 | #08 X 1/2" PAN HD SCREW               |
| 16          |     | 1343390                     | 5/16" LOCK WASHER                                                                                                                                                                                                                                                                                                          | 49          |    |                 | MOUNTING RING, T2                     |
| 17          |     | 904-01-010-1604             | 5/16" FLAT WASHER                                                                                                                                                                                                                                                                                                          |             |    |                 | MOUNTING RING, T1                     |
| 18          |     | 901-01-060-0606             | 5/16-18 X 5/8" HEX HD SCREW                                                                                                                                                                                                                                                                                                | 50          |    |                 | DUST INTAKE PORT, INCL:, T2           |
| 19          |     | 902244                      | DRUM SUPPORT, T2                                                                                                                                                                                                                                                                                                           |             |    |                 | DUST INTAKE PORT, INCL:, T1           |
|             |     | 1342899                     | DRUM SUPPORT, T1                                                                                                                                                                                                                                                                                                           | 51          |    |                 | WARNING LABEL, T2                     |
| 20          |     | 1342845                     | BANDCLAMP                                                                                                                                                                                                                                                                                                                  |             |    |                 | WARNING LABEL, T1                     |
| 21          |     | 901-01-060-0606             | 5/16-18 X 5/8" HEX HD SCREW                                                                                                                                                                                                                                                                                                | 52          |    | 1349488         | (DIN 7981B) M2.9 X 16MM PAN HD SCREW  |
| 22          |     | 1343390                     | 5/16" LOCK WASHER                                                                                                                                                                                                                                                                                                          | 53          |    |                 | DUST CAP                              |
| 23          |     | 50-827                      | LOWER DUST BAG                                                                                                                                                                                                                                                                                                             | 54A         |    | 1342859         | CONTACTOR ASSY (1PH), INCL:           |
| 24          |     | 902232                      | BASE, 12                                                                                                                                                                                                                                                                                                                   | 54B         |    |                 | CONTACTOR ASSY (3PH, 200-230V), INCL: |
| 0.5         |     | 1342846                     | BASE, 11                                                                                                                                                                                                                                                                                                                   | 54C         |    |                 | CONTACTOR ASSY (3PH, 460V), INCL:     |
| 25          |     | 902233                      | HOUSING SUPPORT, 12                                                                                                                                                                                                                                                                                                        | 55          |    |                 | NAMEPLATE, T2                         |
| 26          |     | 1342847                     | HOUSING SUPPORT, IT                                                                                                                                                                                                                                                                                                        | EG          |    |                 | NAMEPLATE, T1                         |
| 26<br>27    |     | 1242200                     | 5/10 FLAT WASHER                                                                                                                                                                                                                                                                                                           | 56          |    |                 | SCREW<br>DETAINING OLD                |
| 28          |     | 001 01 060 0606             | 5/10 LUCK WASHER                                                                                                                                                                                                                                                                                                           | 57<br>58    |    |                 | RETAINING CLIP 1/4" HEX NUT           |
| 20<br>29    |     | 12/20/0                     | CASTED                                                                                                                                                                                                                                                                                                                     | 59          |    |                 | 1/4" LOCK WASHER                      |
| 30          |     | 002224                      | CHIDDODT DAD TO                                                                                                                                                                                                                                                                                                            | 60          | n  |                 | HARDWARE PACK                         |
| 30          |     | 1342849                     | 5/16-18 X 5/8" HEX HD SCREW DRUM SUPPORT, T2 DRUM SUPPORT, T1 BANDCLAMP 5/16-18 X 5/8" HEX HD SCREW 5/16" LOCK WASHER LOWER DUST BAG BASE, T2 BASE, T1 HOUSING SUPPORT, T2 HOUSING SUPPORT, T1 5/16" FLAT WASHER 5/16" LOCK WASHER 5/16-18 X 5/8" HEX HD SCREW CASTER SUPPORT BAR, T2 SUPPORT BAR, T1                      | 00          | 11 | 302231          | HANDWAIL LACK                         |
| 31          | n   | 901_01_060_0606             | 5/16-18 X 5/8" HEX HD SCREW                                                                                                                                                                                                                                                                                                |             |    |                 |                                       |
| 32          | 11  | 1343390                     | 5/16" LOCK WASHER                                                                                                                                                                                                                                                                                                          |             |    |                 |                                       |
| 52          |     | 10-70000                    | OF TO LOOK WAOFILIN                                                                                                                                                                                                                                                                                                        |             |    |                 |                                       |