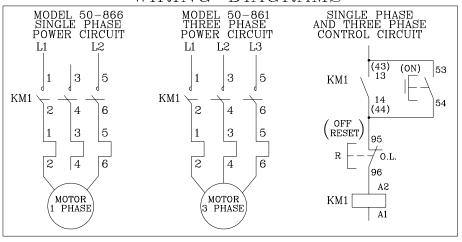

|             |    |                 |                                       |
| 52          |     | 10-70000                    | OF TO LOOK WAOFILIN                                                                                                                                                                                                                                                                                                        |             |    |                 |                                       |

## WIRING DIAGRAMS



## STANDARD SAFETY EQUIPMENT

In order to promote tool safety, Delta Machinery strictly enforces the policy of repairing or replacing any damaged or missing standard safety equipment on machines presented to Delta Authorized Service Centers for service/repairs. Any product that is presented to a Delta Authorized Service Centers for repairs which contains missing or damaged standard safety equipment will have that equipment repaired or replaced and the customer will be charged for any such service/repairs. Customers can avoid such charges only if the missing safety component is supplied to the service center at the time of repair.

This parts list is provided to aid in obtaining service parts. Copies of the instruction and maintenance literature can be obtained through the Delta Technical