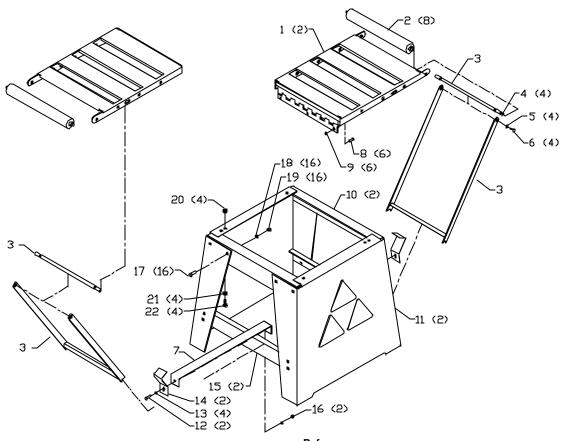

## 50-654 PLANER STAND

P-2C-2

PARTS LIST NO. 1345770 Revisied: 06/21/2000

| Ref.                      |        |                                                                                                                                               | Ref.                                                                                                                                                                                         |                                                                |                                                                                                                                                               |                                                                                                                                                                                                   |
|---------------------------|--------|-----------------------------------------------------------------------------------------------------------------------------------------------|----------------------------------------------------------------------------------------------------------------------------------------------------------------------------------------------|----------------------------------------------------------------|---------------------------------------------------------------------------------------------------------------------------------------------------------------|---------------------------------------------------------------------------------------------------------------------------------------------------------------------------------------------------|
| <u>No</u> .               |        | Part No.                                                                                                                                      | <u>Description</u>                                                                                                                                                                           | <u>No</u> .                                                    | Part No.                                                                                                                                                      | <u>Description</u>                                                                                                                                                                                |
| * 1 2 3 4 5 6 7 8 9 10 11 | n<br>n | 50-654<br>1345772<br>1345778<br>898859<br>1340725<br>904-01-031-2934<br>901-01-060-0626<br>898675<br>1345742<br>1345893<br>1345784<br>1345784 | PLANER STAND, CONST OF: EXTENSION TABLE ROLLER LEG ASSEMBLY EXT RET RING 1/4" FLAT WASHER 1/4-20 X 3/4" HEX HD SCREW RAIL M6 X 20MM HEX FLANGE SCREW M6 FLANGE NUT UPPER BRACE STAND SUPPORT | 12<br>13<br>14<br>15<br>16<br>17<br>18<br>19<br>20<br>21<br>22 | 901-01-060-0626<br>904-01-031-2934<br>1345781<br>1345783<br>902-01-120-1034<br>901-11-020-0834<br>1344330<br>902-01-010-1300<br>1348301<br>1246157<br>1246017 | 1/4-20 X 3/4" HEX HD SCREW 1/4" FLAT WASHER CLIP LOWER BRACE 1/4-20 HEX NUT 5/16-18 X 3/4" CARRIAGE HD SCREW M8 FLAT WASHER 5/16-18 HEX NUT M8 FLANGE NUT M8.1 LOCK WASHER M8 X 30MM HEX HD SCREW |
|                           |        |                                                                                                                                               |                                                                                                                                                                                              | *                                                              | NOT SHOWN ASS                                                                                                                                                 | EMBLED                                                                                                                                                                                            |